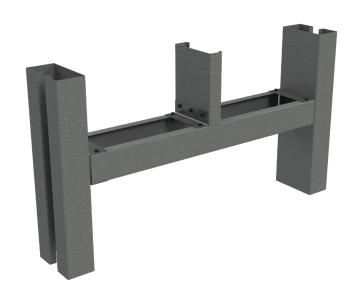

# Header Cripple Stud Clip

## Eliminates the header track material and is a economical alternative.

Header Cripple Stud Clips are used with RedHeader PRO™ and HDS® Framing System and remove the need for a header track. The L-shaped clips install on the back side of the cripple stud, therefore shorter length clips do not need to be ordered. These labor time-savers include prepunched holes for quicker screw attachments, and are punched for RedHeader PRO and HDS connections.