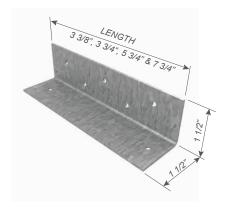

## **PRODUCT DIMENSIONS**

1-1/2" x 1-1/2" x 3-3/8" 1-1/2" x 1-1/2" x 3-3/4" 1-1/2" x 1-1/2" x 5-3/4" 1-1/2" x 1-1/2" x 7-3/4"

## MATERIAL SPECIFICATIONS

**Gauge**: 16 gauge (54mils) **Design Thickness**: 0.0451 inches

Coating: G90

Gauge: 14 gauge (68mils)

Design Thickness: 0.0713 inches

Coating: G90