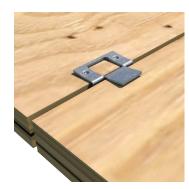

## Steel Plywood /Sheathing Clip

Fast and easy - just slip over the sheathing edge. Eliminates unreliable wood blocking. For installation, use the same clip as plywood thickness.

Steel Plywood/Sheathing Clips Installation