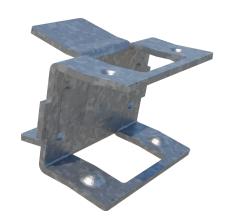

## Steel Plywood /Sheathing Clip

Fast and easy - just slip over the sheathing edge. Eliminates unreliable wood blocking. For installation, use the same clip as plywood thickness.

## Steel Plywood /Sheathing Clip (CDPC)

| •            |          |
|--------------|----------|
| Product Code | Material |
| CDPC38       | 3/8"     |
| CDPC716      | 7/16"    |
| CDPC12       | 1/2"     |
| CDPC58       | 5/8"     |
| CDPC34       | 3/4"     |
| CDPC1532     | 15/32"   |